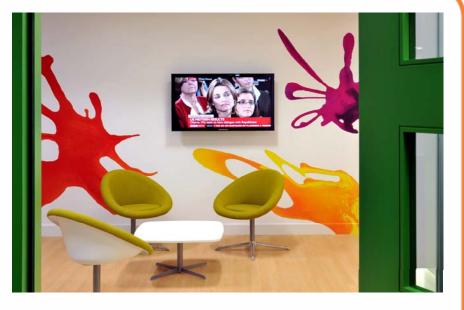

Cheil, the marketing arm of Samsung, recently assigned Think Furniture to provide a well designed furniture scheme for their new UK headquarters. Working alongside the project designer we helped create a modern, fun and stylish place to work.

With a mix of vibrant colours and clean simple lines for the furniture elements the new workspace mixes good use of space with high levels of aesthetic and ergonomic functionality.