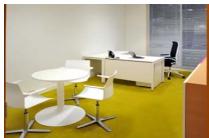

Cheil, the marketing arm of Samsung, recently assigned Think Furniture to provide a well designed furniture scheme for their new UK headquarters. Working alongside the project designer we helped create a modern, fun and stylish place to work.

With a mix of vibrant colours and clean simple lines for the furniture elements the new workspace mixes good use of space with high levels of aesthetic and ergonomic functionality.