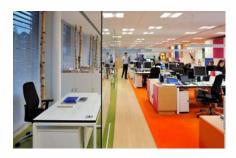

Cheil, the marketing arm of Samsung, recently assigned Think Furniture to provide a well designed furniture scheme for their new UK headquarters. Working alongside the project designer we helped create a modern, fun and stylish place to work.

With a mix of vibrant colours and clean simple lines for the furniture elements the new workspace mixes good use of space with high levels of aesthetic and ergonomic functionality.