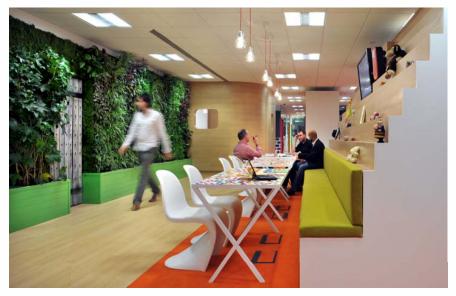

Cheil, the marketing arm of Samsung, recently assigned Think Furniture to provide a well designed furniture scheme for their new UK headquarters. Working alongside the project designer we helped create a modern, fun and stylish place to work.

With a mix of vibrant colours and clean simple lines for the furniture elements the new workspace mixes good use of space with high levels of aesthetic and ergonomic functionality.