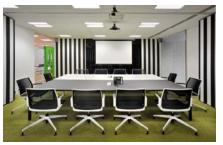

Cheil, the marketing arm of Samsung, recently assigned Think Furniture to provide a well designed furniture scheme for their new UK headquarters. Working alongside the project designer we helped create a modern, fun and stylish place to work.

With a mix of vibrant colours and clean simple lines for the furniture elements the new workspace mixes good use of space with high levels of aesthetic and ergonomic functionality.