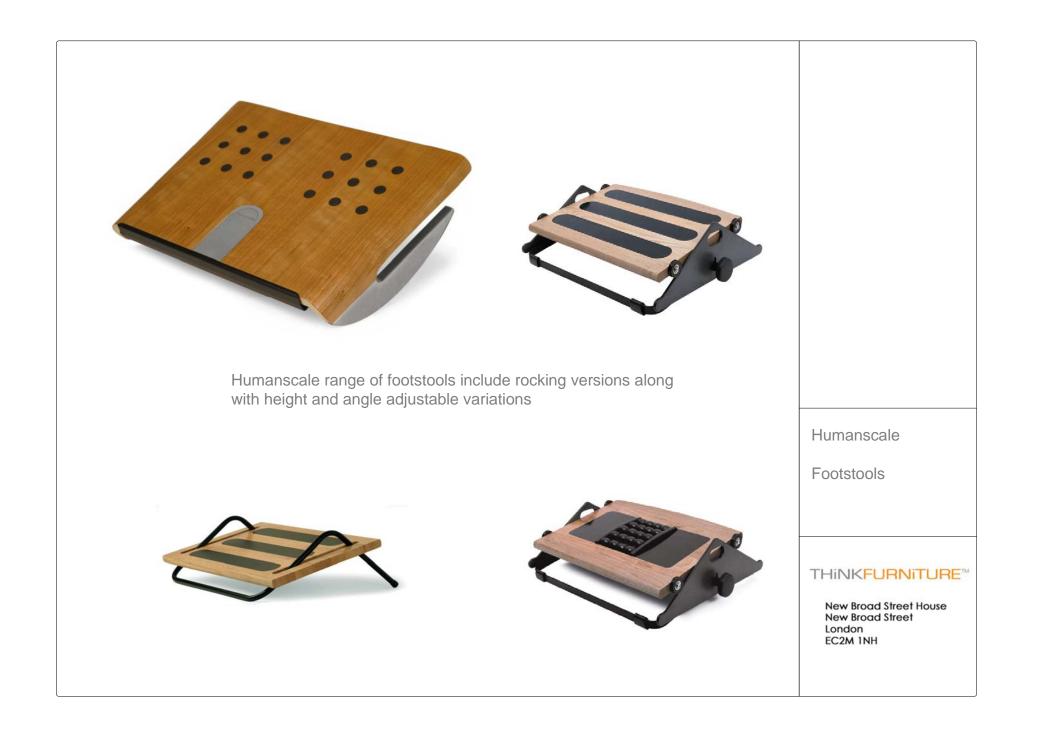

## Thoughts About Ergonomic Accessories

THiNKFURNITURE<sup>™</sup>

Professional range of monitor arms for single screen thru' to multi screen. Gas lift and manual adjustment versions available Colebrook Bosson Saunders Monitor arms