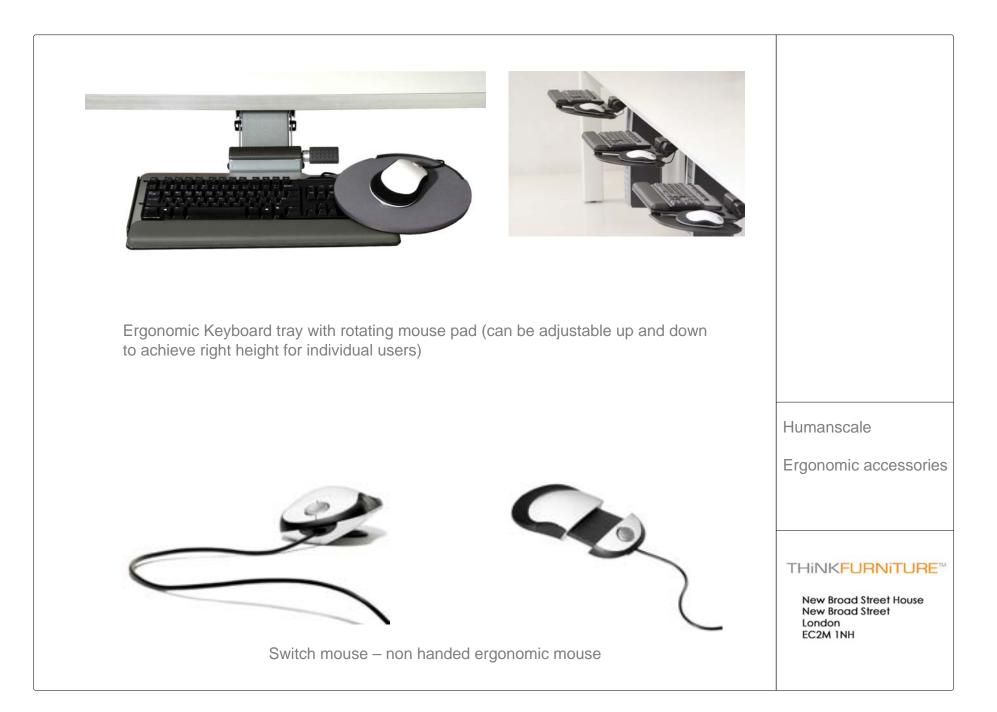

## Thoughts About Ergonomic Accessories

THiNKFURNITURE<sup>™</sup>

Professional range of monitor arms for single screen thru' to multi screen. Gas lift and manual adjustment versions available Colebrook Bosson Saunders Monitor arms