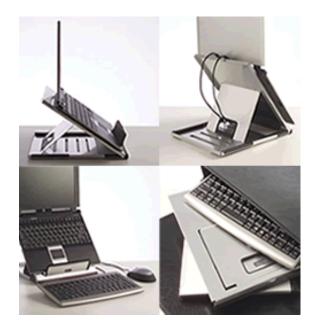

## THINK**FURNITURE**™

Jelly fish laptop stand. Range of bright colours Allows for several height positions Lapjack laptop stand Portable,lightweight laptop Stand

Colebrook Bosson Saunders Laptop stands