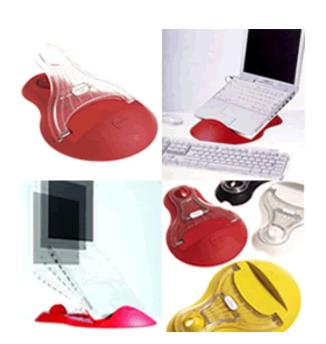

## THINK**FURNITURE**™

Jelly fish laptop stand. Range of bright colours Allows for several height positions Lapjack laptop stand Portable,lightweight laptop Stand

Colebrook Bosson Saunders Laptop stands