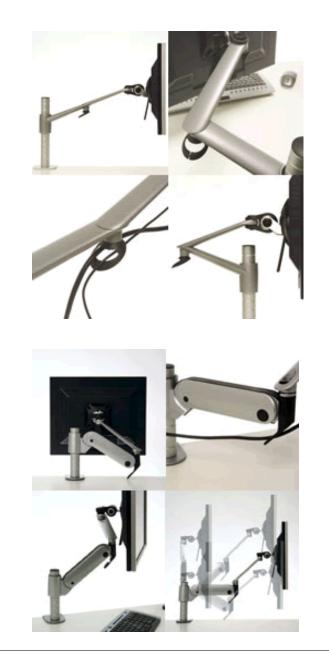

## Thoughts About Ergonomic Accessories

THiNKFURNITURE<sup>™</sup>

Professional range of monitor arms for single screen thru' to multi screen. Gas lift and manual adjustment versions available Colebrook Bosson Saunders Monitor arms