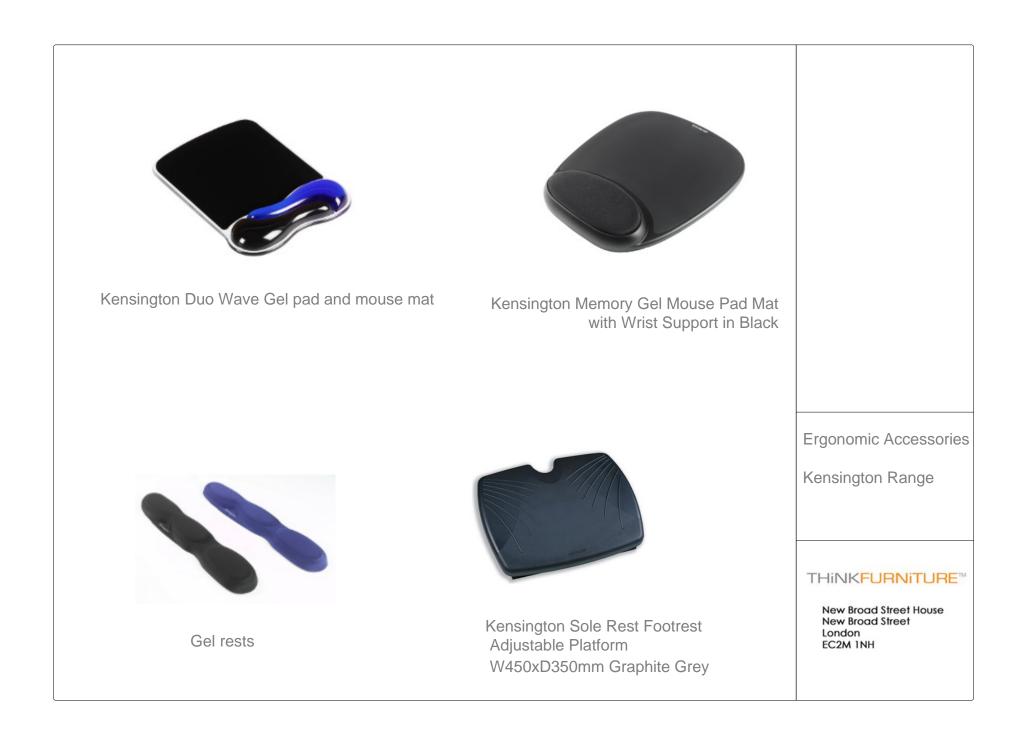

## Thoughts About Ergonomic Accessories

THiNKFURNITURE<sup>™</sup>

Professional range of monitor arms for single screen thru' to multi screen. Gas lift and manual adjustment versions available Colebrook Bosson Saunders Monitor arms