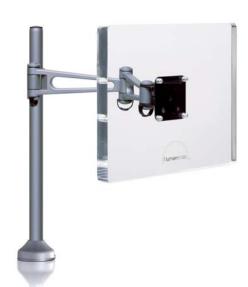

#### **Monitor Arms**

Monitor Arms allow users to set screen At the correct height to ensure good posture. Arms also increase available desk space.

Height and Depth adjustable with pivot and tilt functions