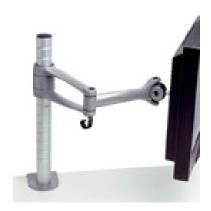

#### **Monitor Arms**

Monitor Arms allow users to set screen At the correct height to ensure good posture. Arms also increase available desk space.

Height and Depth adjustable with pivot and tilt functions