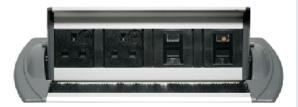

## Power/Data

Power and Data modules can be hidden and then activated by pull up or revolving power modules