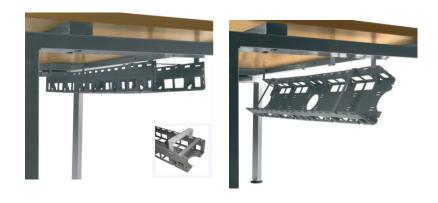

# Cable Management

Vertical and horizontal cable risers complete the Cabling and data solution