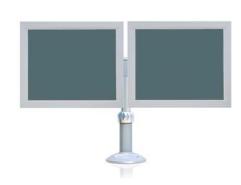

#### **Monitor Arms**

Monitor Arms allow users to set screen At the correct height to ensure good posture. Arms also increase available desk space.

Height and Depth adjustable with pivot and tilt functions