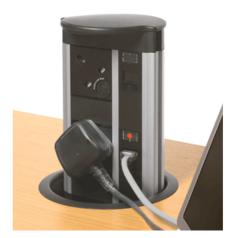

## Power/Data

Power and Data modules can be hidden and then activated by pull up or revolving power modules