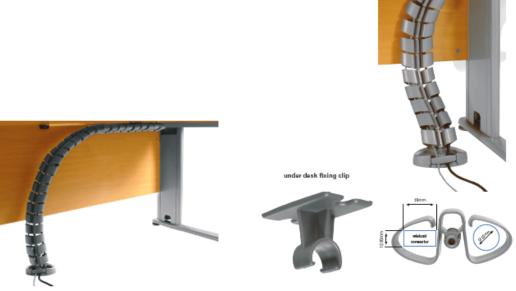

# Cable Management

Vertical and horizontal cable risers complete the Cabling and data solution