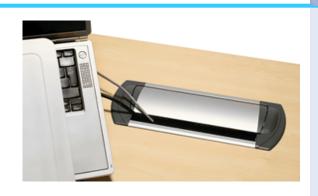

## Power/Data

Power and Data modules can be hidden and then activated by pull up or revolving power modules