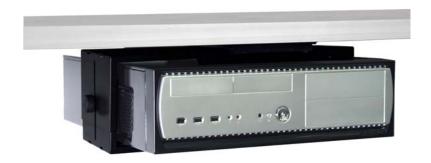

### **CPU Holders**

#### CPU Holders offer:

- •Space saving under desk
- •Security –can be fixed and locked into position
- Longevity keeps CPU off floor and prevents intake of dirt/dust
- •CPU protected from flood /sprinkler damage