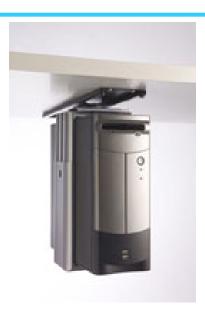

### **CPU Holders**

#### CPU Holders offer:

- •Space saving under desk
- •Security –can be fixed and locked into position
- Longevity keeps CPU off floor and prevents intake of dirt/dust
- •CPU protected from flood /sprinkler damage