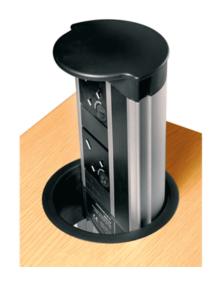

## Power/Data

Power and Data modules can be hidden and then activated by pull up or revolving power modules