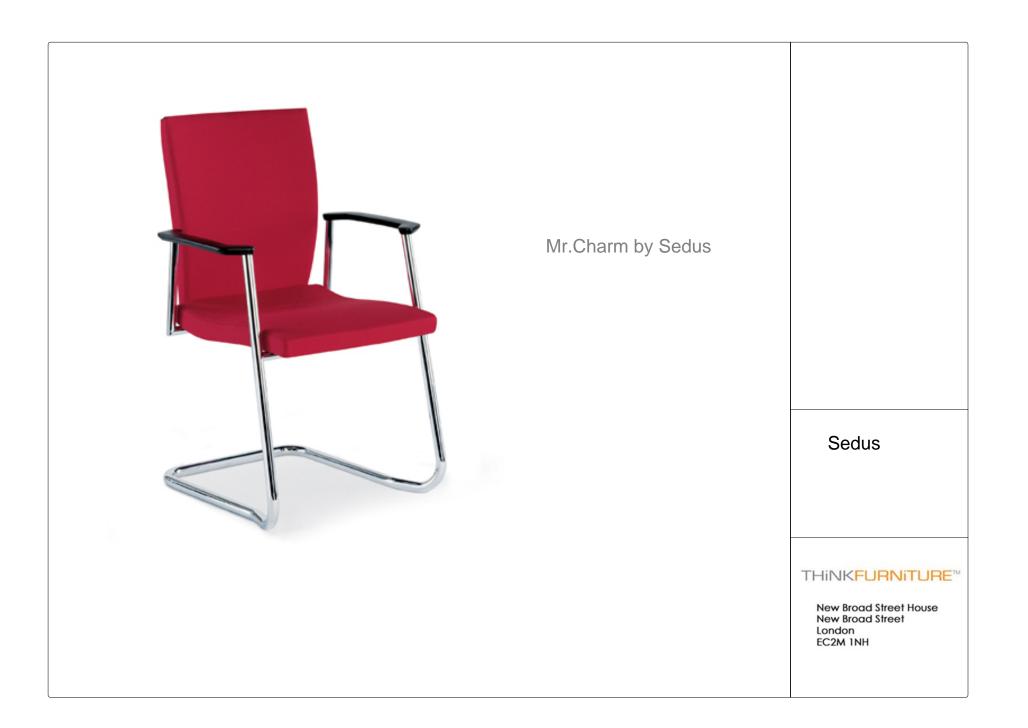

Seating Standards

Meeting and Boardroom

THiNK**FURNITURE**™

New Broad Street House New Broad Street London EC2M 1NH





Xantos mesh back visitor chair -finished in chrome.

Seat finished in fabric

## Xantos by Interstuhl

## THiNK**FURNITURE**™

New Broad Street House New Broad Street London EC2M 1NH









Think Furniture options shown above represent an initial suggestion sweep of suitable chairs to help form a standard selection. We can arrange for you to view or try out any of the proposed chairs at our manufacturing partners showrooms in Central London.

Any chair you purchase via Think is offered with a basic ergonomics (incl. chair functions) overview to any or all of your staff. Buying the chair is only half the story.....

Once you have selected a chair we will provide you with a colour chart to allow you to pick the colour that best fits your office environment.

Our independent status allows us to research the market place and find the right solution for our clients rather than having to 'force feed' a solution from a manufacturing partner. This same independence allows us to n