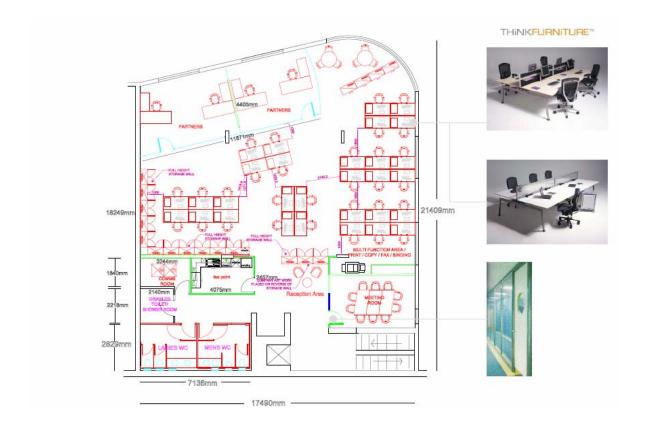

## Space planning / 3 D visualizations:

The modern work environment makes many demands on both its space and also the concentration and welfare of its occupants; by careful consideration of the work space we can offer schemes that will ensure best use of space whilst allowing for the human factor.

## THINKFURNITURE™

New Broad Street House New Broad Street London EC2M 1NH

Subject to the scheme and client requirements we can offer 3 D layouts of how your new work environment will look /work

3 D Visuals